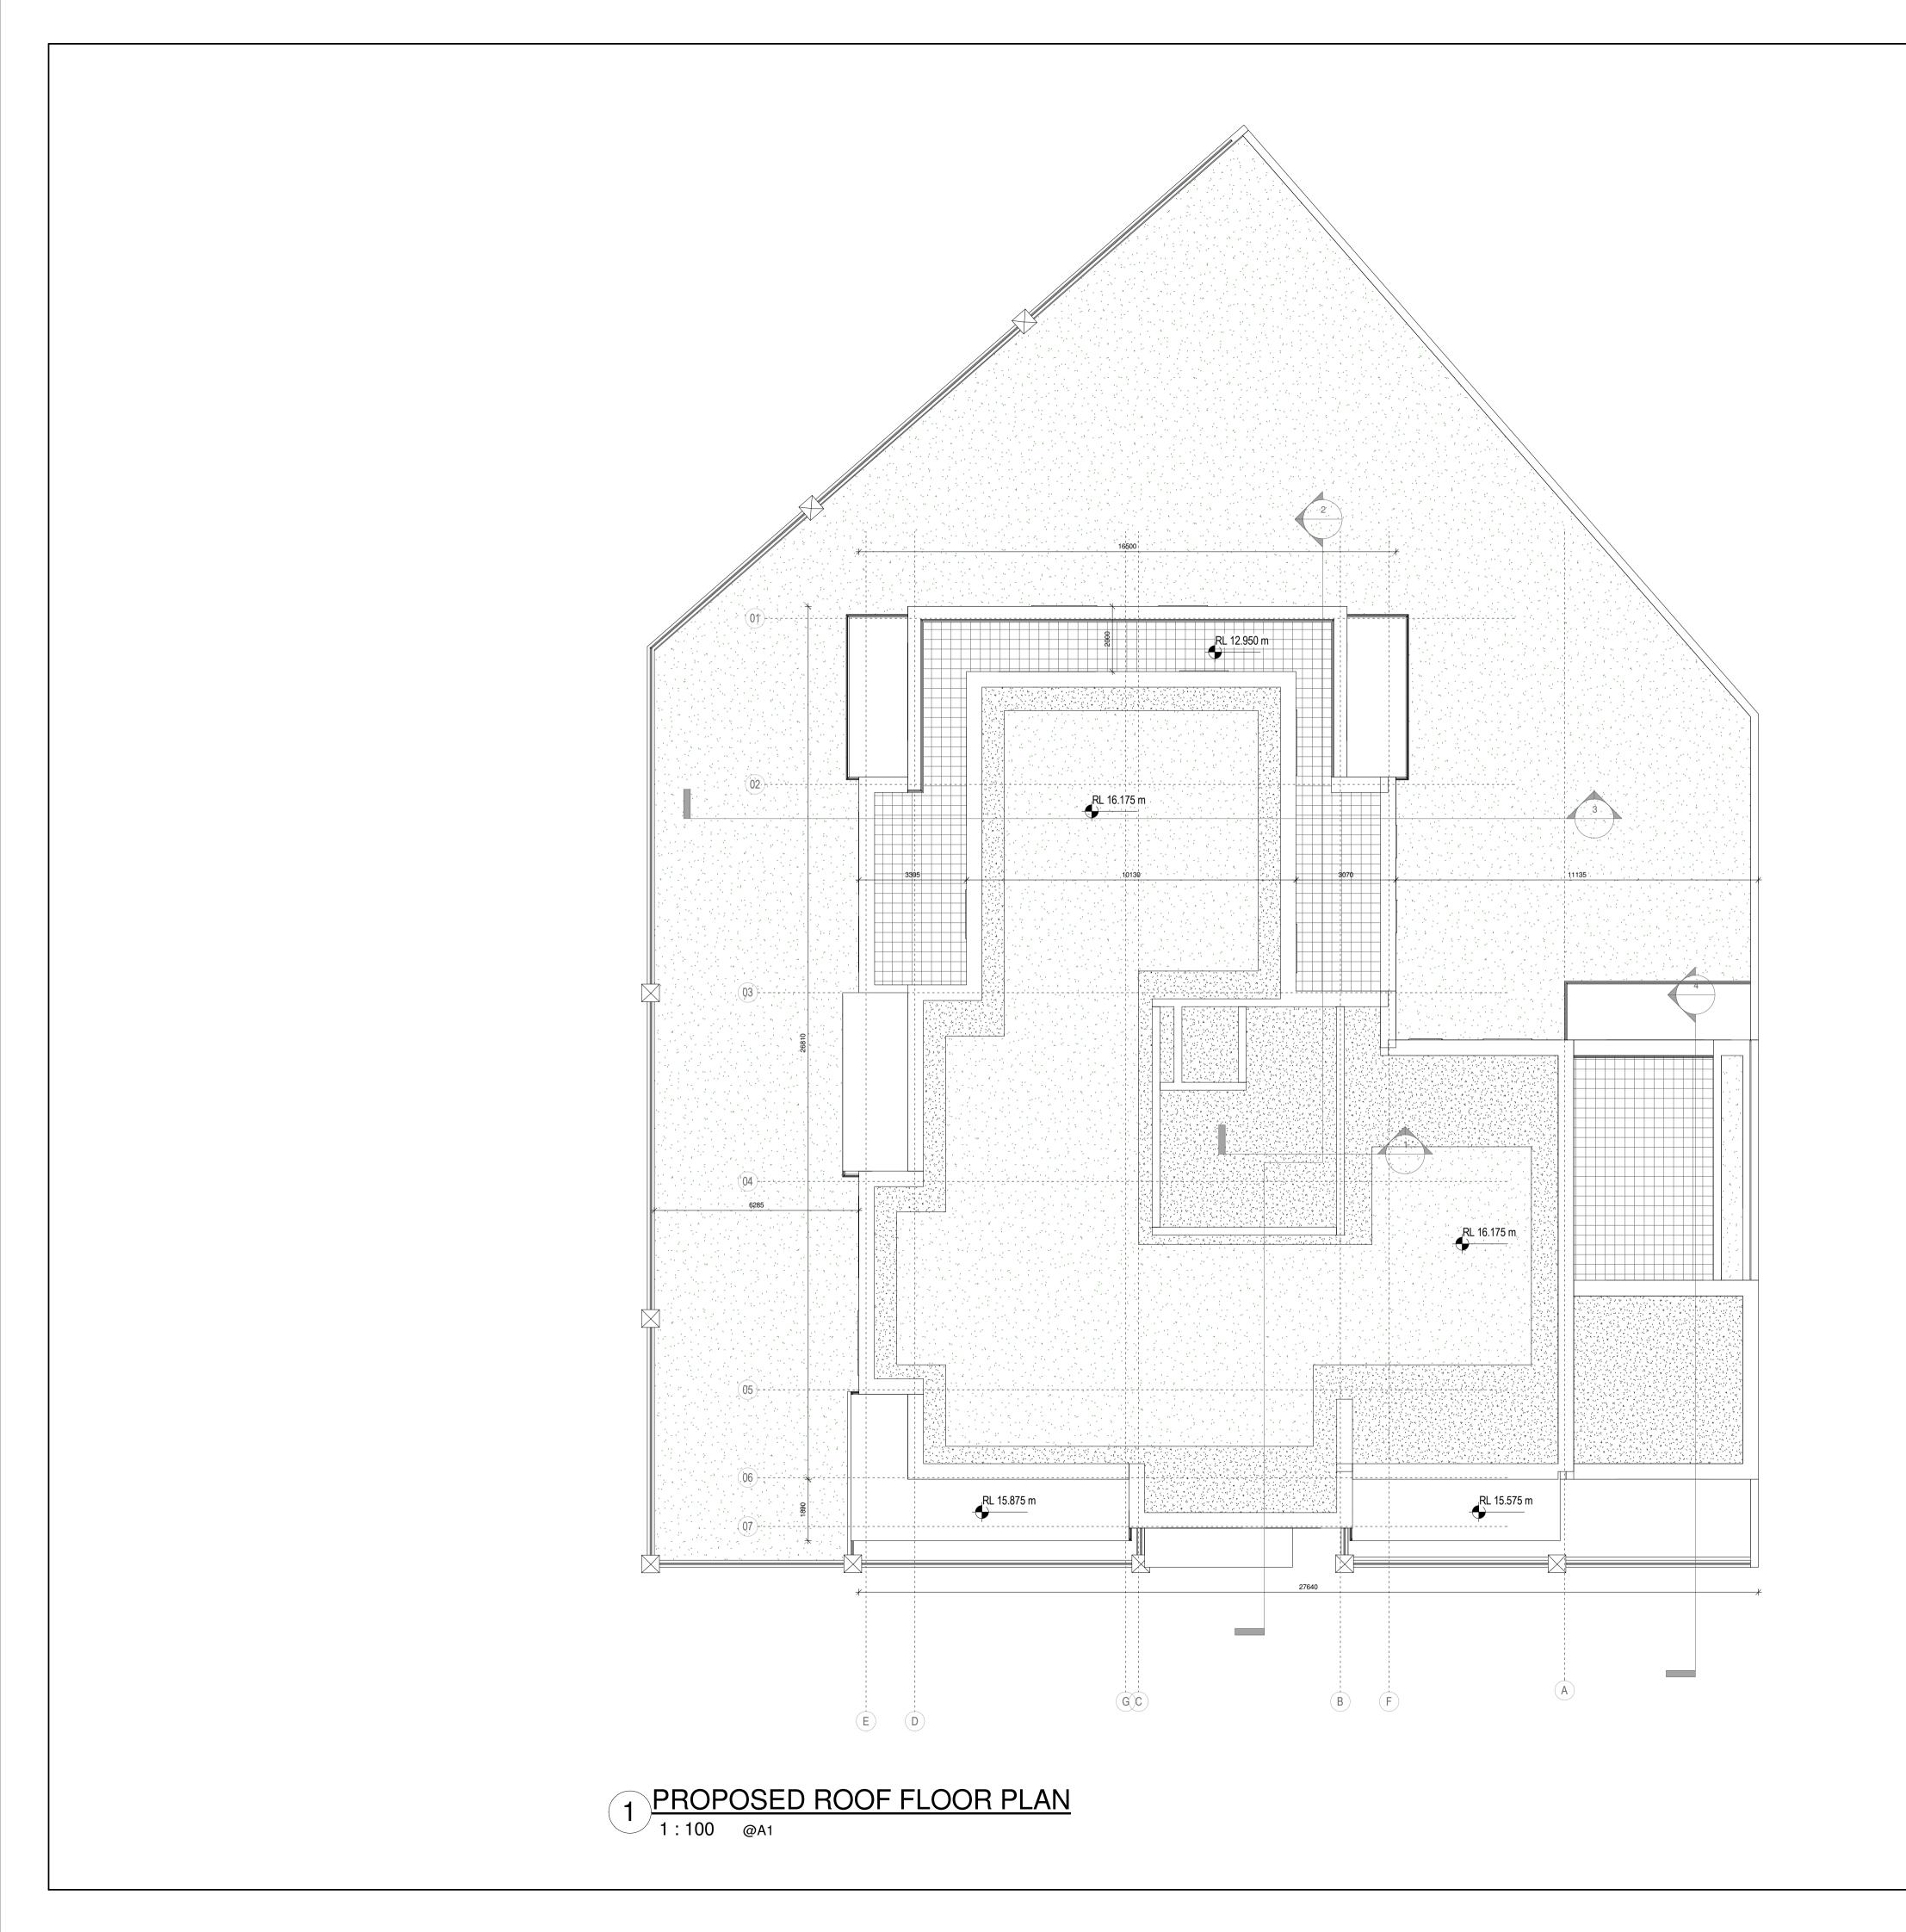

Client Details:
William Neville & Sons

Project Details: Carcur Park Wexford

Drawing Title:
Apartment Block 07 Roof Floor Plan

| Job No<br>P15-209K                 | Date 03/01/18 |     | Scale@A1 As indicated |          |  |
|------------------------------------|---------------|-----|-----------------------|----------|--|
| Status<br>S10- Issued for Planning |               |     | Drawn By<br>BLR       |          |  |
| Purpose<br>3.0 Planning            |               | - 1 | hecked I              | Ву       |  |
| Drawing Number                     |               |     |                       | Revision |  |